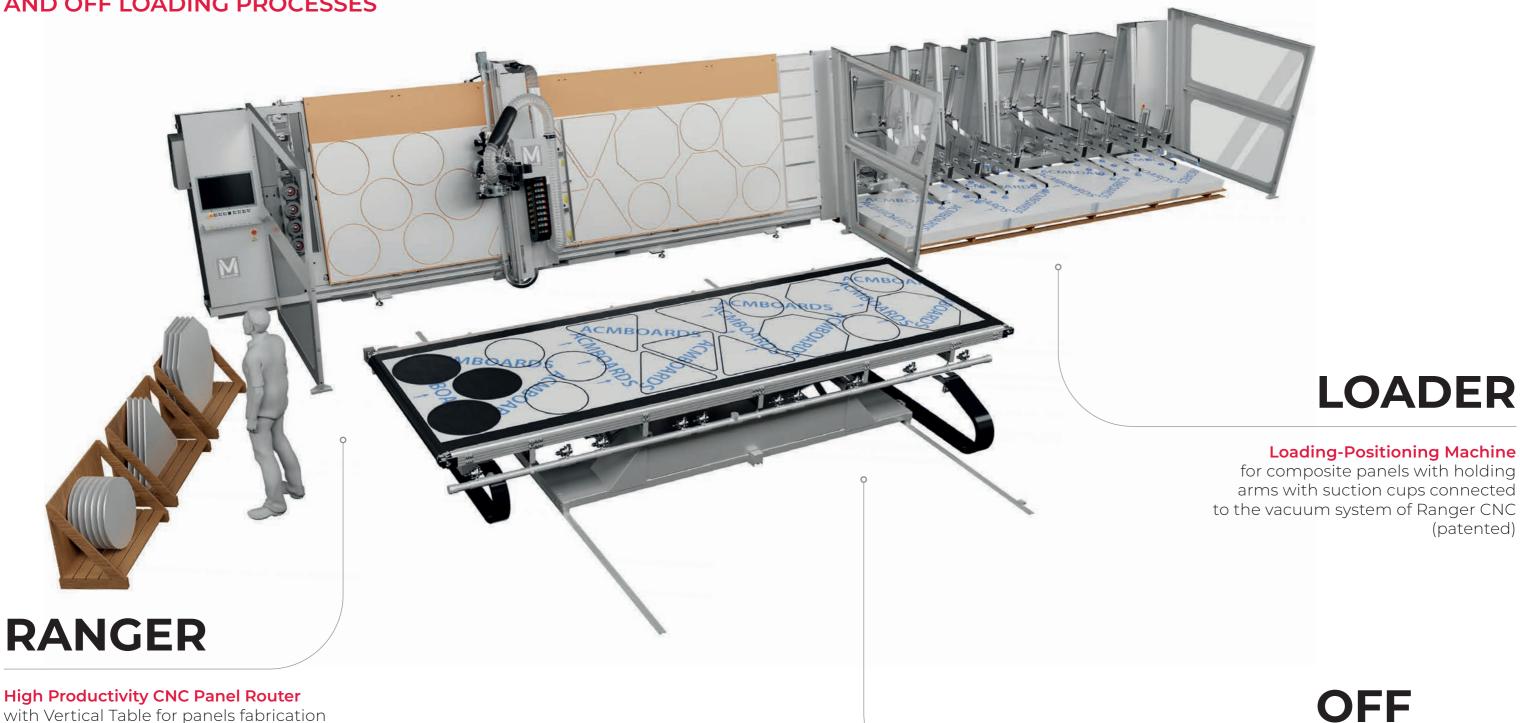

## INTEGRATED WORKING CELL

MURATORI MACHINES INTEGRATED WORKING CELL IS THE AUTOMATION SYSTEM FOR LOADING, FABRICATION AND OFF LOADING PROCESSES

- Very high productivity
- Zero risk of panels falling with patented holding device
- Automatic loading and positioning without operators
- Automatic panel positioning **FEEDER**

#### **Automised Off Loading Machine**

**LOADER** 

for processed panels by a tiltable vacuum holding table (patented)

### KEY ADVANTAGES:

- Designed to occupy 60% less floor space
- Safer work environment for the operator
- Ergonomic access to the Vertical Table
- Integrated automation
- Cleaner work surface
- Processing large panels